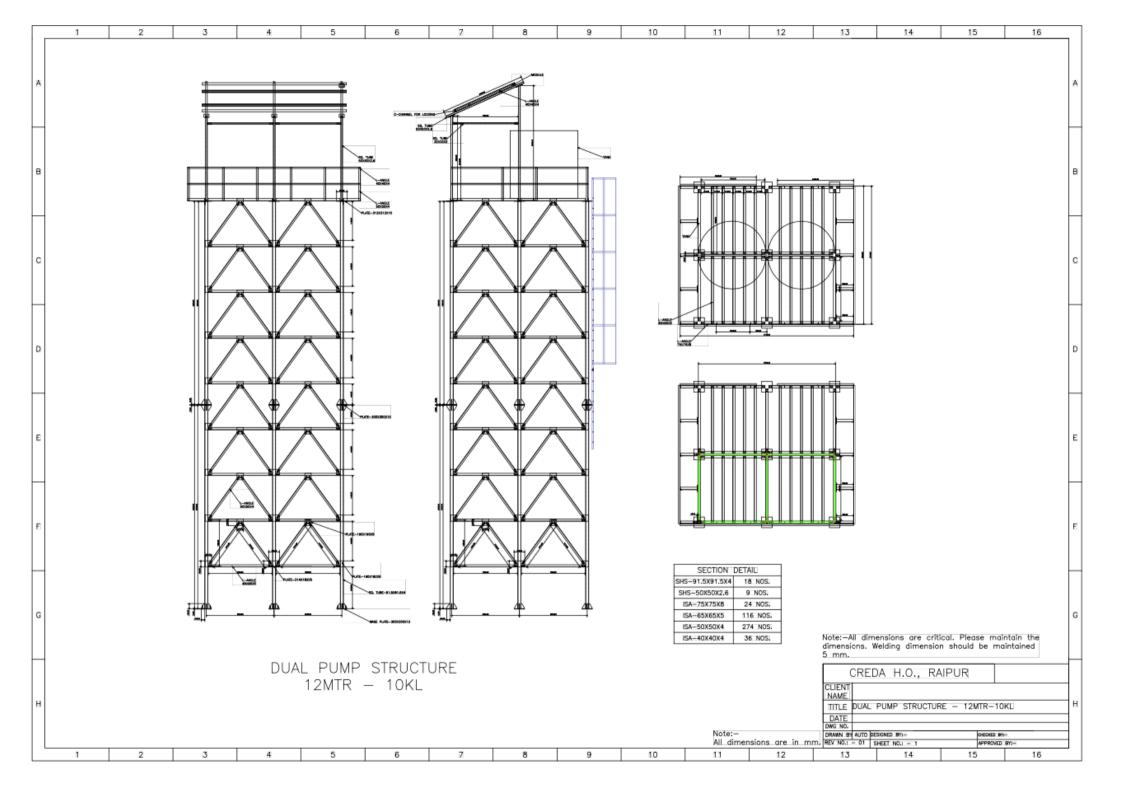

- a) 1200Wp/1 HP/12m staging with 10KL water storage tank (16.C in Annexure VII; Page 65-69)
- b) 1200Wp/1 HP/12m staging with 12KL water storage tank (16.D in Annexure VII; Page 70-76)

have been updated with structural and manufacturing details along with relevant labelling. Accordingly, the amended drawings are being annexed with this notice.