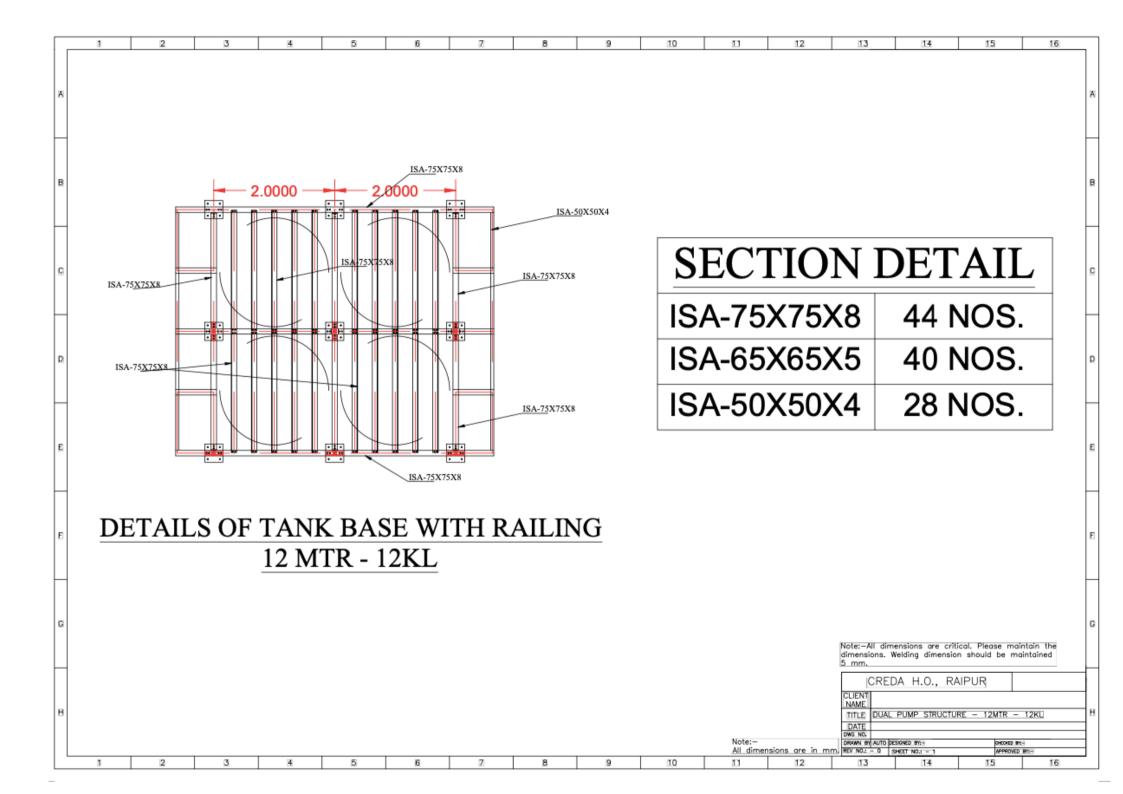

- a) 1200Wp/1 HP/12m staging with 10KL water storage tank (16.C in Annexure VII; Page 65-69)
- b) 1200Wp/1 HP/12m staging with 12KL water storage tank (16.D in Annexure VII; Page 70-76)

have been updated with structural and manufacturing details along with relevant labelling. Accordingly, the amended drawings are being annexed with this notice.