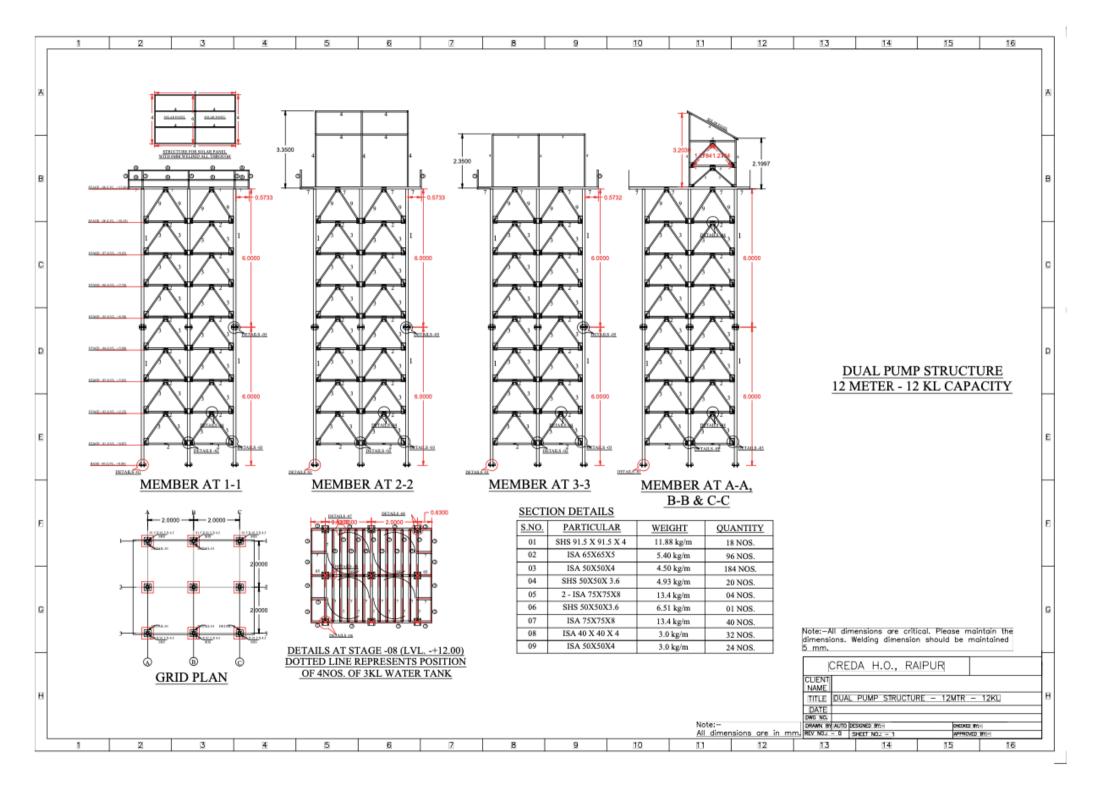

- a) 1200Wp/1 HP/12m staging with 10KL water storage tank (16.C in Annexure VII; Page 65-69)
- b) 1200Wp/1 HP/12m staging with 12KL water storage tank (16.D in Annexure VII; Page 70-76)

have been updated with structural and manufacturing details along with relevant labelling. Accordingly, the amended drawings are being annexed with this notice.